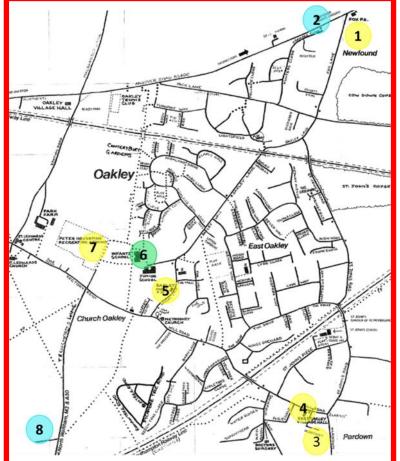

## **Defibrillators - Locations in Oakley**

|   | Outside, access 24/7                                                                                                                       | Outside, ac opening ho |                                                                                                                                        |                    | Inside, opening hours of pavilions                                                            |
|---|--------------------------------------------------------------------------------------------------------------------------------------------|------------------------|----------------------------------------------------------------------------------------------------------------------------------------|--------------------|-----------------------------------------------------------------------------------------------|
| 1 | The Fox Pub, Andover Road<br>On the out building next to the pub, facing<br>the car park, in a yellow cabinet.<br>24/7 public access.      |                        | <b>Barley Mow Pub, 19 Oakley Lane</b><br>Facing the pub, on the right hand side<br>corner, in a yellow cabinet.<br>24/7 public access. |                    |                                                                                               |
| 2 | <b>The Newfound Pavilion, Andover Road</b><br>Located to the left of the front doors, inside<br>the pavilion. Access during opening hours. |                        | <b>Oakley Infant School, Oakley Lane</b><br>Attached to the wall facing the Infant<br>School car park. School opening hours.           |                    |                                                                                               |
| 3 | <b>Baker's Yard, Pardown</b><br>Outside in the yard. 24/7 p                                                                                | public access.         | 7                                                                                                                                      | On the from        | <b>useman Pavilion, Rectory Rd</b><br>nt of the building that faces the<br>4/7 public access. |
| 4 | East Oakley Village Hall<br>Hut), 74 Hill Road<br>On front of the hall facing to<br>yellow cabinet. 24/7 public                            | the road in a          | 8                                                                                                                                      | Lane<br>Inside the | <b>icket Club, North Waltham</b><br>pavilion, in front of the bar.<br>ing opening hours.      |
|   |                                                                                                                                            |                        |                                                                                                                                        |                    |                                                                                               |